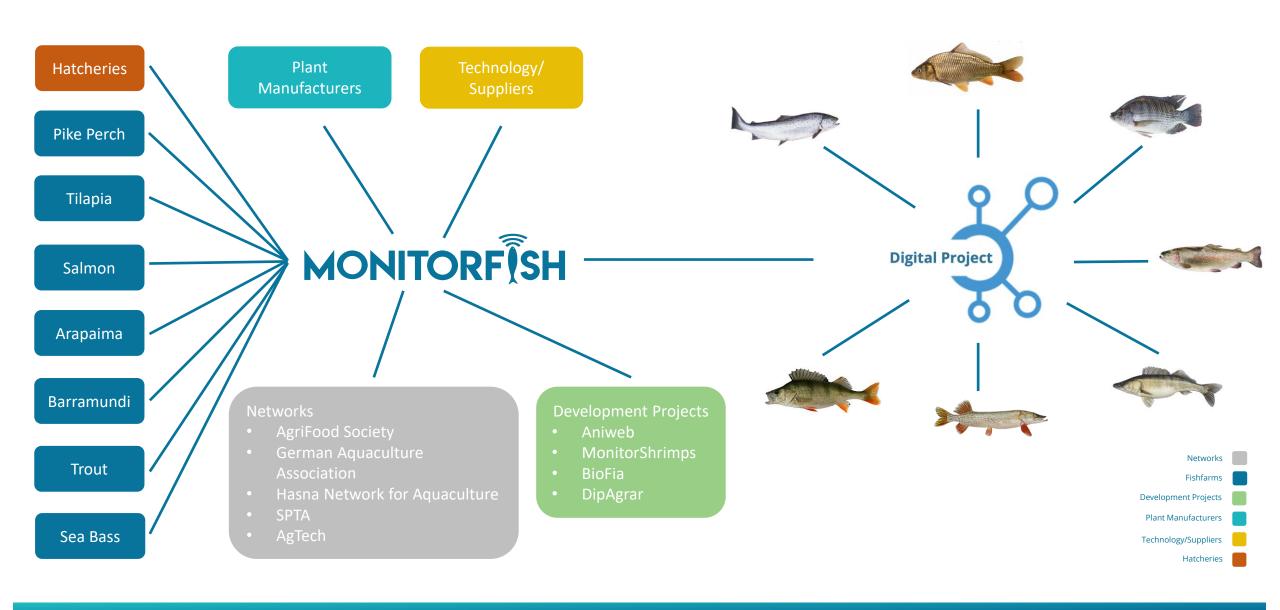

## **Our Digital Universe**

### **OUR DIGITAL SOLUTION**

A Three-Level Model to Achieve Effective and Sustainable Aquaculture

Findings from aquaculture research, practical and expert knowledge as well as data already available at the customer's site are networked with the sensory recorded parameters such as pH, temperature, oxygen, redox potential plus fish geometry in order to be processed via our IT under reflection with fish experts.

### — SENSOR DATA INTEGRATION

The Four Important Levels to Achieve Effective and Sustainable Aquaculture

The ideal temperature is determined according to productive goals, fish welfare, economics and sustainability.

The targeted pH value is being focused in such a way that a balance of production, fish welfare and chemical parameters is established.

The oxygen level is balanced to match its co-values such as CO2, redox potential, pH-value and fish behaviour.

The biomass is recorded contactless in order to manage the entire system with its objectives and influencing variables.