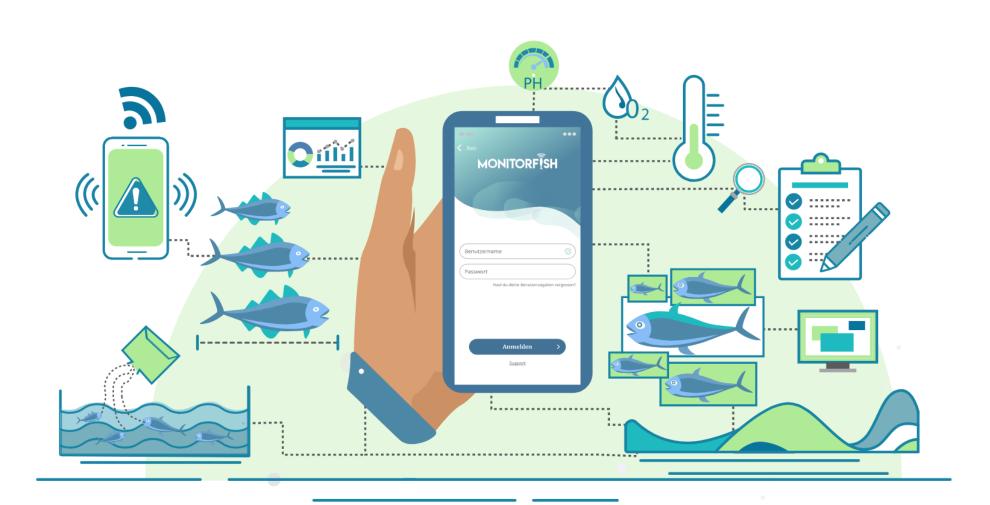

### **OUR DIGITAL SOLUTION**

A Three-Level Model to Achieve Effective and Sustainable Aquaculture

Findings from aquaculture research, practical and expert knowledge as well as data already available at the customer's site are networked with the sensory recorded parameters such as pH, temperature, oxygen, redox potential plus fish geometry in order to be processed via our IT under reflection with fish experts.

### — SENSOR DATA INTEGRATION

The Four Important Levels to Achieve Effective and Sustainable Aquaculture

The ideal temperature is determined according to productive goals, fish welfare, economics and sustainability.

The targeted pH value is being focused in such a way that a balance of production, fish welfare and chemical parameters is established.

The oxygen level is balanced to match its co-values such as CO2, redox potential, pH-value and fish behaviour.

The biomass is recorded contactless in order to manage the entire system with its objectives and influencing variables.