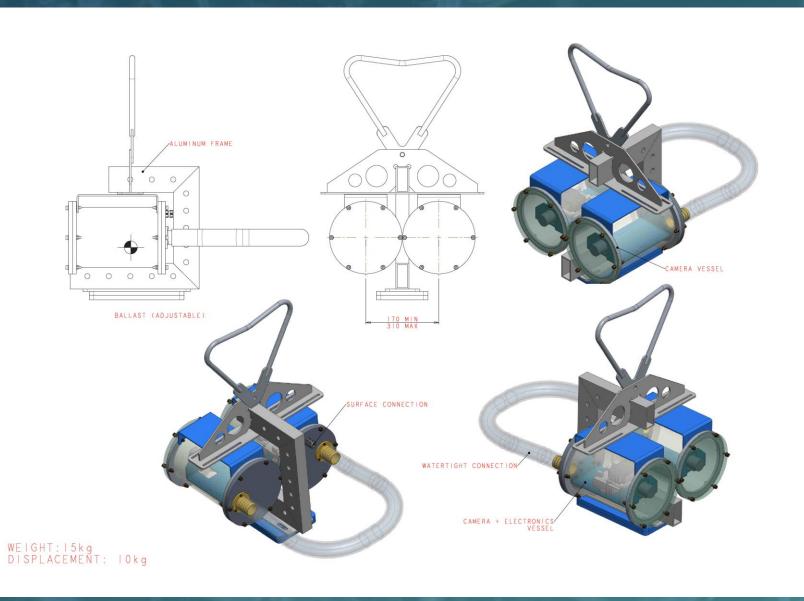

### **OFFSHORE CAMERA SYSTEM**

- Regular software and hardware maintenance by MonitorFish as an additional service.
- Possibility to develop new functions or adaptations as required.
- Cloud-based updates