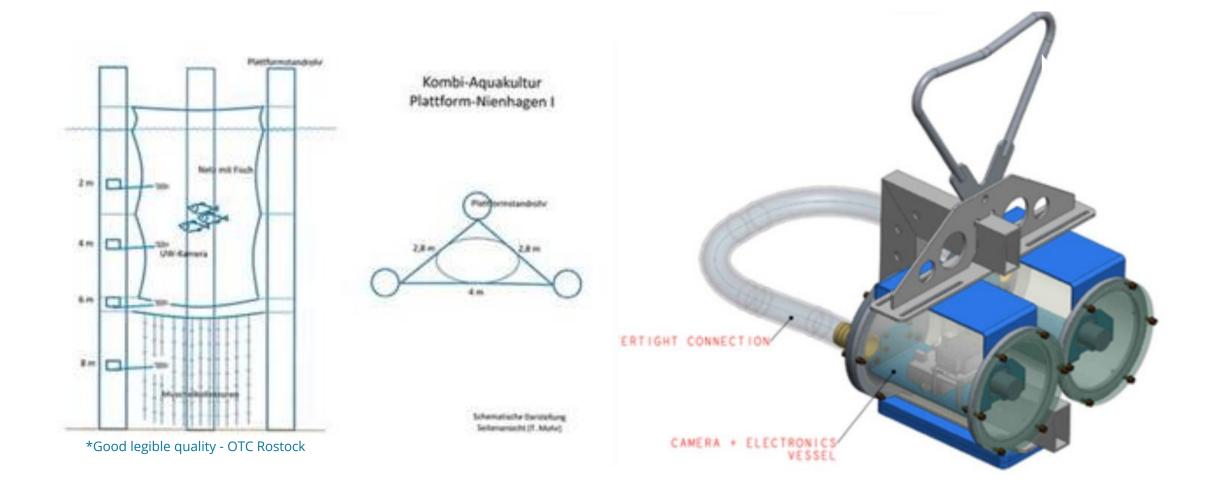

### **ONSHORE CAMERA SYSTEM 2.0**

### **OFFSHORE CAMERA SYSTEM**

- Regular software and hardware maintenance by MonitorFish as an additional service.
- Possibility to develop new functions or adaptations as required.
- Cloud-based updates