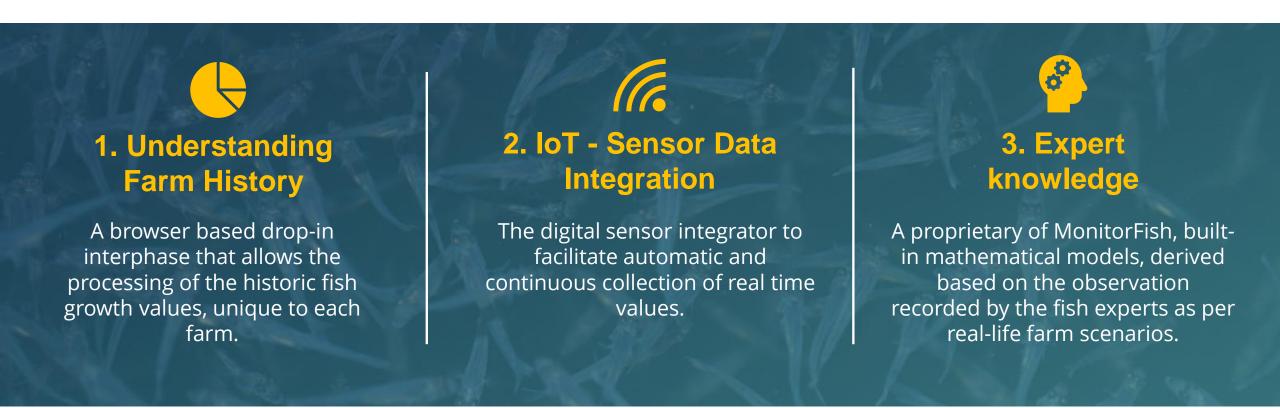

### **OUR DIGITAL SOLUTION**

A Three-Level Model to Achieve Effective and Sustainable Aquaculture

Findings from aquaculture research, practical and expert knowledge as well as data already available at the customer's site are networked with the sensory recorded parameters such as pH, temperature, oxygen, redox potential plus fish geometry in order to be processed via our IT under reflection with fish experts.

### — SENSOR DATA INTEGRATION

The Four Important Levels to Achieve Effective and Sustainable Aquaculture

The ideal temperature is determined according to productive goals, fish welfare, economics and sustainability.

The targeted pH value is being focused in such a way that a balance of production, fish welfare and chemical parameters is established.

The oxygen level is balanced to match its co-values such as CO2, redox potential, pH-value and fish behaviour.

The biomass is recorded contactless in order to manage the entire system with its objectives and influencing variables.