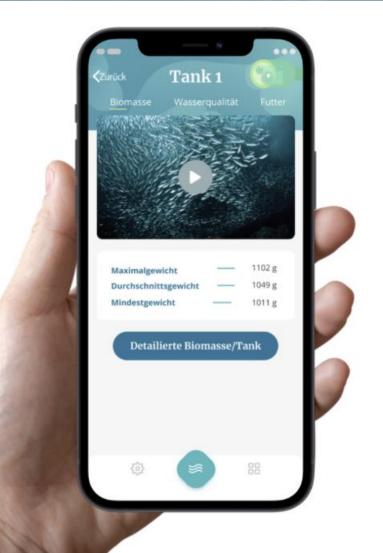

The biomass is recorded contactless in order to manage the entire system with its objectives and influencing variables.

### — The Monitorfish universe in action