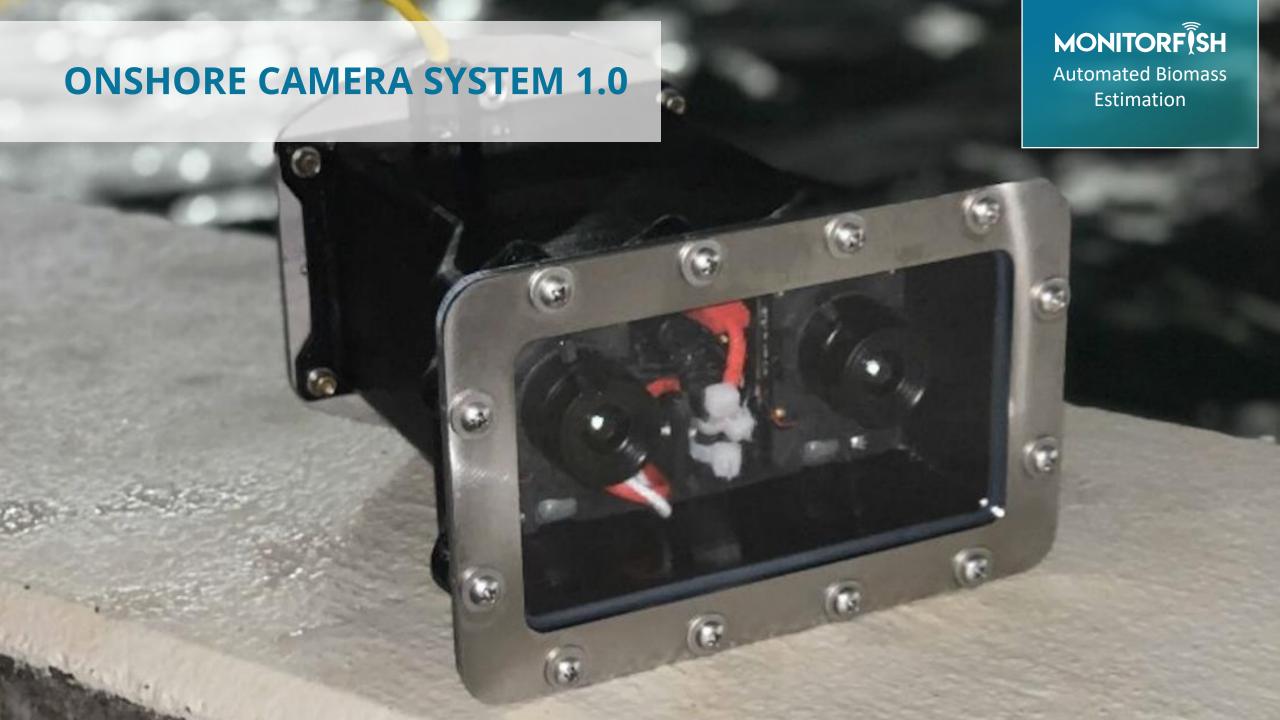

The biomass is recorded contactless in order to manage the entire system with its objectives and influencing variables.