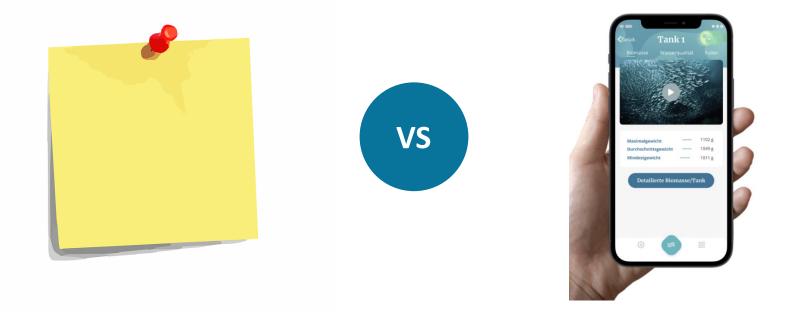

### **Digital Transformation**

Digitalization is about connecting users, storage, processing and the evaluation of data, as well as the transformation of analogue processes into digital workflows.

Through digitalization, the company can access its data regardless of time and location, and thus is able to make better decisions or simply save time.

## **Our Digital Universe**