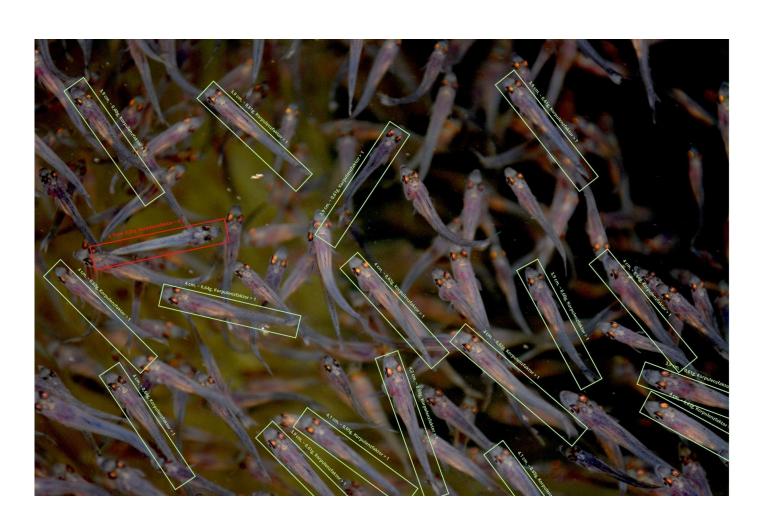

The biomass is recorded contactless in order to manage the entire system with its objectives and influencing variables.